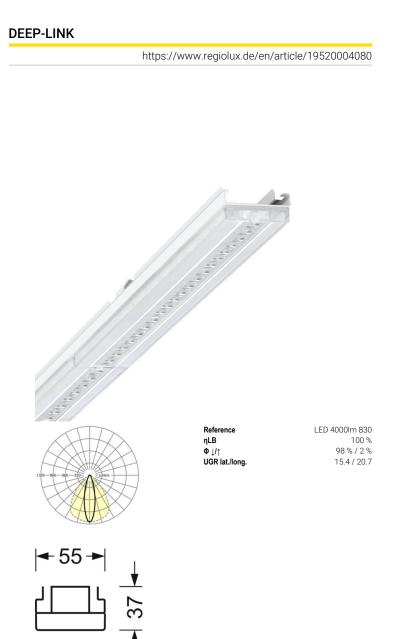

## LIGHTING TECHNOLOGY

| Placement                     | LED, Colour rendering/Light colour CRI ≥<br>80 / 3000K |
|-------------------------------|--------------------------------------------------------|
| Colour tolerance (MacAdam)    | 3SDCM                                                  |
| Nominal luminous flux         | 4269lm                                                 |
| LED service life              | 50000h L80/B10 (Tq 30°C), 70000h<br>L80/B50 (Tq 30°C)  |
| Luminaire luminous efficiency | 179lm/W                                                |
| Beam angle                    | 25° (C0) / 100 ° (C90)                                 |
| UGR lat./long.                | 15.4 / 20.7                                            |

#### **MECHANICS**

| Housing colour         | traffic white RAL 9016                             |
|------------------------|----------------------------------------------------|
| Dimensions (LxWxH/DxH) | 1531mm x 55mm x 37mm                               |
| Weight (net)           | 1.65kg                                             |
| Type of installation   | Mounting rail system installation, Light structure |